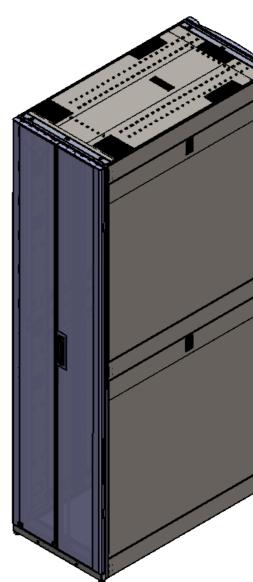

|   | 8                                                                                                                                                                                             | 7                                                                                    | 6                                     | 5                          | 4 |  | 3         |  |  |
|---|-----------------------------------------------------------------------------------------------------------------------------------------------------------------------------------------------|--------------------------------------------------------------------------------------|---------------------------------------|----------------------------|---|--|-----------|--|--|
|   | bottom of the cabinet for ins                                                                                                                                                                 |                                                                                      | ZXJ                                   | 2023/2/25                  |   |  |           |  |  |
|   | 6. Joining brackets are shipped with the cabinets for joining the cabinets. There are reserved holes at the                                                                                   |                                                                                      |                                       |                            |   |  | 2023/2/25 |  |  |
|   | _                                                                                                                                                                                             |                                                                                      | AND BRACKEDTED R<br>DIMENSIONS ARE IN |                            |   |  |           |  |  |
| А | A 5. Tool-free installation of the top cover, multiple cable inlets, convenient access for a large number of cables. Half size side panels are convenient for transportation and disassemble. |                                                                                      |                                       |                            |   |  |           |  |  |
|   | •                                                                                                                                                                                             |                                                                                      |                                       |                            |   |  |           |  |  |
|   |                                                                                                                                                                                               | Front mounting rails is 77mm. The mounting rails are clearly marked with "U" number. |                                       |                            |   |  |           |  |  |
|   | 4. The cabinets are equipped v                                                                                                                                                                | with 4pcs mounting rails. The                                                        | e distance between the front          | door and the the           |   |  |           |  |  |
|   | for installing the cable mana                                                                                                                                                                 | ager toollessly of RakworX Pl                                                        | DU.                                   |                            |   |  |           |  |  |
|   | management (PDU channel) is I                                                                                                                                                                 | 117mm which is not only suita                                                        | able for wiring and installat         | tion of PDU, but also      |   |  |           |  |  |
|   | 3. The cabinet is equipped with                                                                                                                                                               | th 2pcs full length cable man                                                        | nagement(PDU channel). The wi         | idth of the cable          |   |  |           |  |  |
|   | maintenance. The front door a                                                                                                                                                                 | and rear door can be intercha                                                        | ange or right-left interchang         | ge toollessly.             |   |  |           |  |  |
|   | closing of the door is flexib                                                                                                                                                                 | ble and the locking is relial                                                        | ole, which is convenient for          | equipment installation and |   |  |           |  |  |
|   | maximum opening angle of the                                                                                                                                                                  | front door and rear door are                                                         | e no bigger than 135 degrees.         | The opening and            |   |  |           |  |  |
|   | 2. The front door is a single                                                                                                                                                                 | perforated $\phi 4.2$ door. The                                                      | rear door is splited perforat         | ted $\phi 4.2$ door. The   |   |  |           |  |  |
| В | Surface is with RAL9005 black                                                                                                                                                                 | k powder coated, with metall:                                                        | ic luster.                            |                            |   |  |           |  |  |
|   | 1.Dimensions of the cabinet                                                                                                                                                                   | is 600mm wide x 1200mm deep :                                                        | x 2435.3mm height. The maximu         | um space is 52U.           |   |  |           |  |  |
|   | NUTES:                                                                                                                                                                                        |                                                                                      |                                       |                            |   |  |           |  |  |