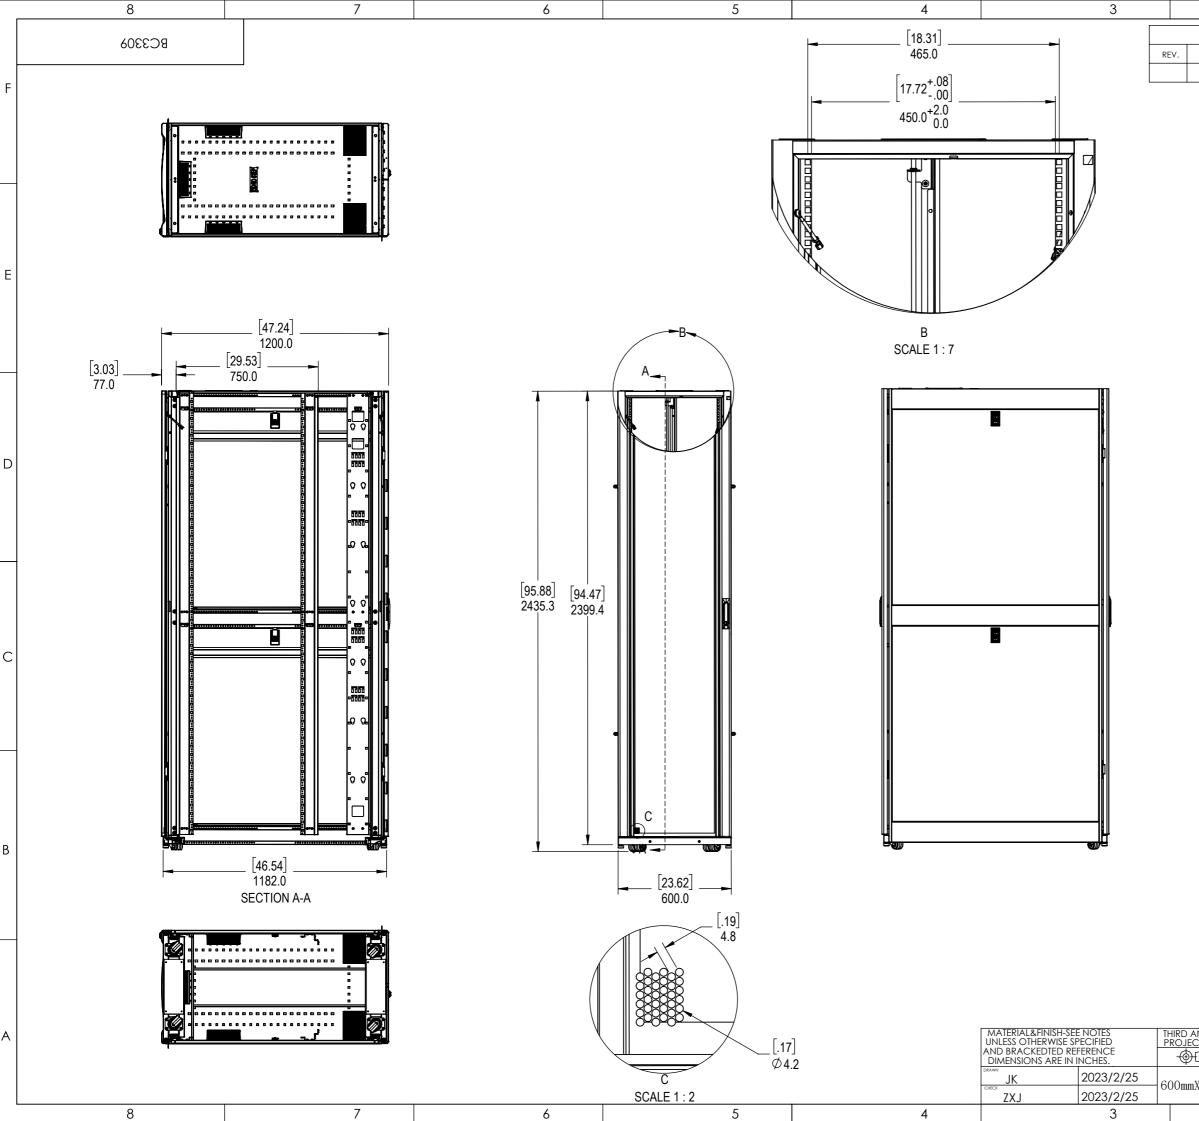

|   | 8                                                                                                                                                                                             | 7                                                                                    | 6                                     | 5                          | 4 |  | 3         |  |  |
|---|-----------------------------------------------------------------------------------------------------------------------------------------------------------------------------------------------|--------------------------------------------------------------------------------------|---------------------------------------|----------------------------|---|--|-----------|--|--|
|   | bottom of the cabinet for ins                                                                                                                                                                 |                                                                                      | ZXJ                                   | 2023/2/25                  |   |  |           |  |  |
|   | 6. Joining brackets are shipped with the cabinets for joining the cabinets. There are reserved holes at the                                                                                   |                                                                                      |                                       |                            |   |  | 2023/2/25 |  |  |
|   | _                                                                                                                                                                                             |                                                                                      | AND BRACKEDTED R<br>DIMENSIONS ARE IN |                            |   |  |           |  |  |
| А | A 5. Tool-free installation of the top cover, multiple cable inlets, convenient access for a large number of cables. Half size side panels are convenient for transportation and disassemble. |                                                                                      |                                       |                            |   |  |           |  |  |
|   | •                                                                                                                                                                                             |                                                                                      |                                       |                            |   |  |           |  |  |
|   |                                                                                                                                                                                               | Front mounting rails is 77mm. The mounting rails are clearly marked with "U" number. |                                       |                            |   |  |           |  |  |
|   | 4. The cabinets are equipped v                                                                                                                                                                | with 4pcs mounting rails. The                                                        | e distance between the front          | door and the the           |   |  |           |  |  |
|   | for installing the cable mana                                                                                                                                                                 | ager toollessly of RakworX Pl                                                        | DU.                                   |                            |   |  |           |  |  |
|   | management (PDU channel) is I                                                                                                                                                                 | 117mm which is not only suita                                                        | able for wiring and installat         | tion of PDU, but also      |   |  |           |  |  |
|   | 3. The cabinet is equipped with                                                                                                                                                               | th 2pcs full length cable man                                                        | nagement(PDU channel). The wi         | idth of the cable          |   |  |           |  |  |
|   | maintenance. The front door a                                                                                                                                                                 | and rear door can be intercha                                                        | ange or right-left interchang         | ge toollessly.             |   |  |           |  |  |
|   | closing of the door is flexib                                                                                                                                                                 | ble and the locking is relial                                                        | ole, which is convenient for          | equipment installation and |   |  |           |  |  |
|   | maximum opening angle of the                                                                                                                                                                  | front door and rear door are                                                         | e no bigger than 135 degrees.         | The opening and            |   |  |           |  |  |
|   | 2. The front door is a single                                                                                                                                                                 | perforated $\phi 4.2$ door. The                                                      | rear door is splited perforat         | ted $\phi 4.2$ door. The   |   |  |           |  |  |
| В | Surface is with RAL9005 black                                                                                                                                                                 | k powder coated, with metall:                                                        | ic luster.                            |                            |   |  |           |  |  |
|   | 1.Dimensions of the cabinet                                                                                                                                                                   | is 600mm wide x 1200mm deep :                                                        | x 2435.3mm height. The maximu         | um space is 52U.           |   |  |           |  |  |
|   | NUTES:                                                                                                                                                                                        |                                                                                      |                                       |                            |   |  |           |  |  |

Е

D

С

В

Α

|   | ì |
|---|---|
|   |   |
|   |   |
|   |   |
| / |   |
|   |   |
|   |   |
|   | 1 |
|   |   |

| THIRD ANGLE<br>PROJECTION | scale  | A3 | <b>A</b> BI | randed CABIN | ETS                       |
|---------------------------|--------|----|-------------|--------------|---------------------------|
| 600mmX1200                | mmX52U |    |             | BC3309       | REV.<br>A01<br>SHEET 10F3 |