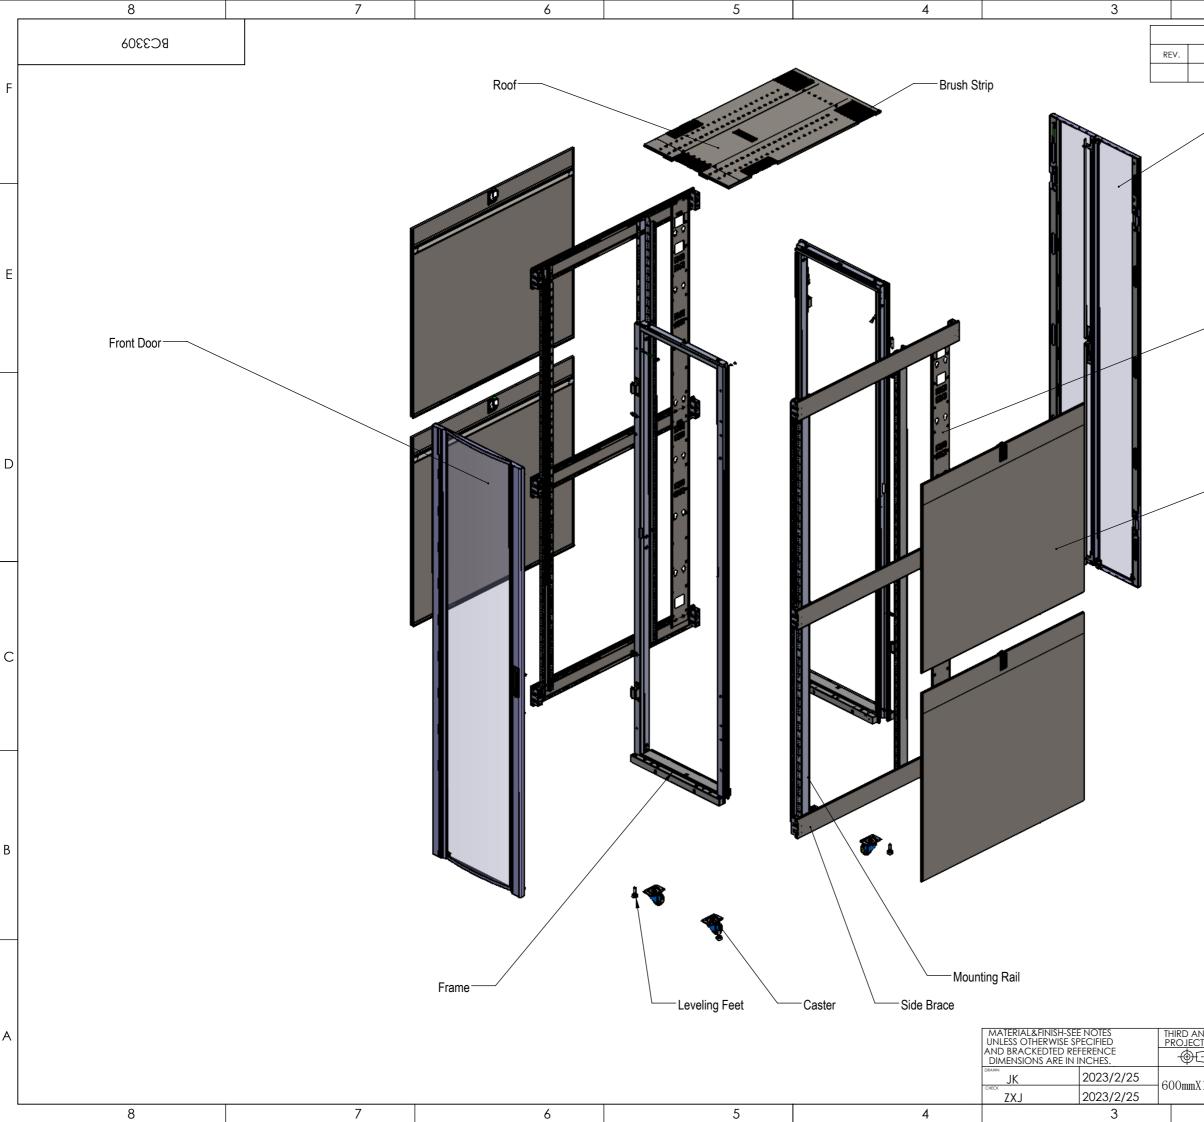

|   | 8                                                                                                                                                                                             | 7                                                                                    | 6                                     | 5                          | 4 |  | 3         |  |  |
|---|-----------------------------------------------------------------------------------------------------------------------------------------------------------------------------------------------|--------------------------------------------------------------------------------------|---------------------------------------|----------------------------|---|--|-----------|--|--|
|   | bottom of the cabinet for ins                                                                                                                                                                 |                                                                                      | ZXJ                                   | 2023/2/25                  |   |  |           |  |  |
|   | 6. Joining brackets are shipped with the cabinets for joining the cabinets. There are reserved holes at the                                                                                   |                                                                                      |                                       |                            |   |  | 2023/2/25 |  |  |
|   | _                                                                                                                                                                                             |                                                                                      | AND BRACKEDTED R<br>DIMENSIONS ARE IN |                            |   |  |           |  |  |
| А | A 5. Tool-free installation of the top cover, multiple cable inlets, convenient access for a large number of cables. Half size side panels are convenient for transportation and disassemble. |                                                                                      |                                       |                            |   |  |           |  |  |
|   | •                                                                                                                                                                                             |                                                                                      |                                       |                            |   |  |           |  |  |
|   |                                                                                                                                                                                               | Front mounting rails is 77mm. The mounting rails are clearly marked with "U" number. |                                       |                            |   |  |           |  |  |
|   | 4. The cabinets are equipped v                                                                                                                                                                | with 4pcs mounting rails. The                                                        | e distance between the front          | door and the the           |   |  |           |  |  |
|   | for installing the cable mana                                                                                                                                                                 | ager toollessly of RakworX Pl                                                        | DU.                                   |                            |   |  |           |  |  |
|   | management (PDU channel) is I                                                                                                                                                                 | 117mm which is not only suita                                                        | able for wiring and installat         | tion of PDU, but also      |   |  |           |  |  |
|   | 3. The cabinet is equipped with                                                                                                                                                               | th 2pcs full length cable man                                                        | nagement(PDU channel). The wi         | idth of the cable          |   |  |           |  |  |
|   | maintenance. The front door a                                                                                                                                                                 | and rear door can be intercha                                                        | ange or right-left interchang         | ge toollessly.             |   |  |           |  |  |
|   | closing of the door is flexib                                                                                                                                                                 | ble and the locking is relial                                                        | ole, which is convenient for          | equipment installation and |   |  |           |  |  |
|   | maximum opening angle of the                                                                                                                                                                  | front door and rear door are                                                         | e no bigger than 135 degrees.         | The opening and            |   |  |           |  |  |
|   | 2. The front door is a single                                                                                                                                                                 | perforated $\phi 4.2$ door. The                                                      | rear door is splited perforat         | ted $\phi 4.2$ door. The   |   |  |           |  |  |
| В | Surface is with RAL9005 black                                                                                                                                                                 | k powder coated, with metall:                                                        | ic luster.                            |                            |   |  |           |  |  |
|   | 1.Dimensions of the cabinet                                                                                                                                                                   | is 600mm wide x 1200mm deep :                                                        | x 2435.3mm height. The maximu         | um space is 52U.           |   |  |           |  |  |
|   | NUTES:                                                                                                                                                                                        |                                                                                      |                                       |                            |   |  |           |  |  |

Е

D

С

В

Α

|   | ì |
|---|---|
|   |   |
|   |   |
|   |   |
| / |   |
|   |   |
|   |   |
|   | 1 |
|   |   |

| THIRD ANGLE<br>PROJECTION | scale  | A3 | <b>A</b> BI | randed CABIN | ETS                       |
|---------------------------|--------|----|-------------|--------------|---------------------------|
| 600mmX1200                | mmX52U |    |             | BC3309       | REV.<br>A01<br>SHEET 10F3 |