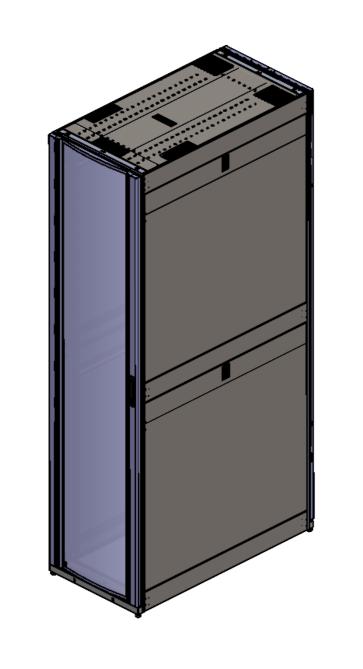

|   | 8                                                                                                                                                                                             | 7                                                                                    | 6                                     | 5                          | 4 |  | 3         |  |  |
|---|-----------------------------------------------------------------------------------------------------------------------------------------------------------------------------------------------|--------------------------------------------------------------------------------------|---------------------------------------|----------------------------|---|--|-----------|--|--|
|   | bottom of the cabinet for ins                                                                                                                                                                 |                                                                                      | ZXJ                                   | 2023/2/25                  |   |  |           |  |  |
|   | 6. Joining brackets are shipped with the cabinets for joining the cabinets. There are reserved holes at the                                                                                   |                                                                                      |                                       |                            |   |  | 2023/2/25 |  |  |
|   | _                                                                                                                                                                                             |                                                                                      | AND BRACKEDTED R<br>DIMENSIONS ARE IN |                            |   |  |           |  |  |
| А | A 5. Tool-free installation of the top cover, multiple cable inlets, convenient access for a large number of cables. Half size side panels are convenient for transportation and disassemble. |                                                                                      |                                       |                            |   |  |           |  |  |
|   | •                                                                                                                                                                                             |                                                                                      |                                       |                            |   |  |           |  |  |
|   |                                                                                                                                                                                               | Front mounting rails is 77mm. The mounting rails are clearly marked with "U" number. |                                       |                            |   |  |           |  |  |
|   | 4. The cabinets are equipped v                                                                                                                                                                | with 4pcs mounting rails. The                                                        | e distance between the front          | door and the the           |   |  |           |  |  |
|   | for installing the cable mana                                                                                                                                                                 | ager toollessly of RakworX Pl                                                        | DU.                                   |                            |   |  |           |  |  |
|   | management (PDU channel) is I                                                                                                                                                                 | 117mm which is not only suita                                                        | able for wiring and installat         | tion of PDU, but also      |   |  |           |  |  |
|   | 3. The cabinet is equipped with                                                                                                                                                               | th 2pcs full length cable man                                                        | nagement(PDU channel). The wi         | idth of the cable          |   |  |           |  |  |
|   | maintenance. The front door a                                                                                                                                                                 | and rear door can be intercha                                                        | ange or right-left interchang         | ge toollessly.             |   |  |           |  |  |
|   | closing of the door is flexib                                                                                                                                                                 | ble and the locking is relial                                                        | ole, which is convenient for          | equipment installation and |   |  |           |  |  |
|   | maximum opening angle of the                                                                                                                                                                  | front door and rear door are                                                         | e no bigger than 135 degrees.         | The opening and            |   |  |           |  |  |
|   | 2. The front door is a single                                                                                                                                                                 | perforated $\phi 4.2$ door. The                                                      | rear door is splited perforat         | ted $\phi 4.2$ door. The   |   |  |           |  |  |
| В | Surface is with RAL9005 black                                                                                                                                                                 | k powder coated, with metall:                                                        | ic luster.                            |                            |   |  |           |  |  |
|   | 1.Dimensions of the cabinet                                                                                                                                                                   | is 600mm wide x 1200mm deep :                                                        | x 2435.3mm height. The maximu         | um space is 52U.           |   |  |           |  |  |
|   | NUTES:                                                                                                                                                                                        |                                                                                      |                                       |                            |   |  |           |  |  |