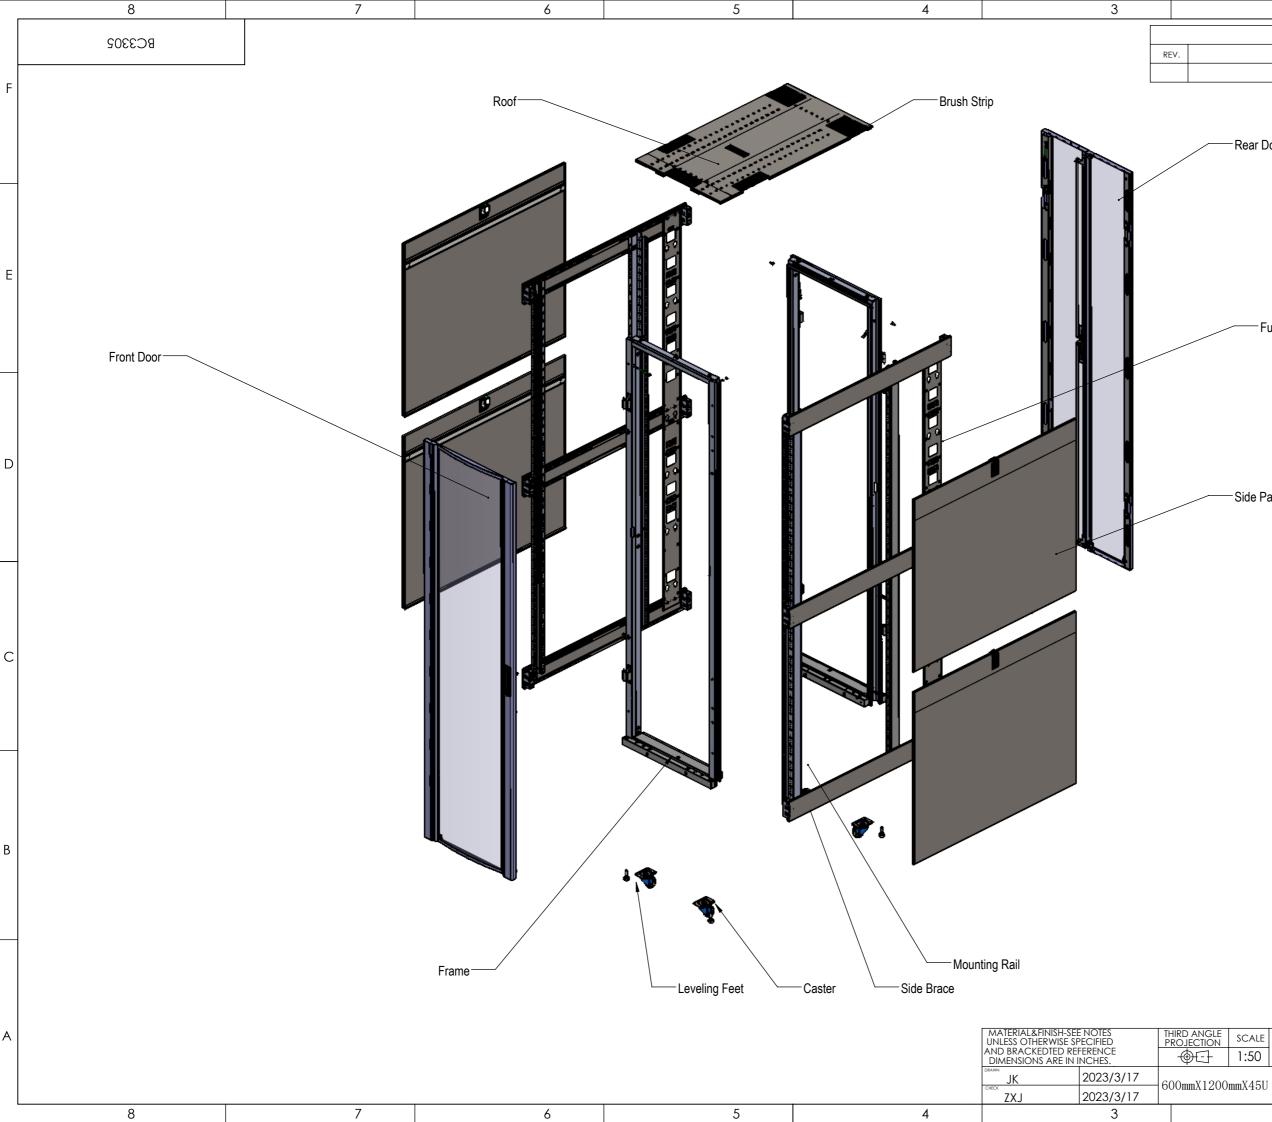

for installing the cable manager toollessly of RakworX PDU.

8

4. The cabinets are equipped with 4pcs mounting rails. The distance between the front door and the the front mounting rails is 77mm. The mounting rails are clearly marked with "U" number.

5. Tool-free installation of the top cover, multiple cable inlets, convenient access for a large number of cables. Half size side panels are convenient for transportation and disassemble.

7

6. Joining brackets are shipped with the cabinets for joining the cabinets. There are reserved holes at the bottom of the cabinet for installation of the anti-seismic brackets.

D

| 9 |   |
|---|---|
| / |   |
| / |   |
|   | ì |
|   |   |
|   |   |
|   |   |
|   |   |
| 1 |   |
|   |   |
|   |   |
|   |   |
|   |   |
|   | 1 |
|   |   |
|   |   |
| - |   |

|       |          |         | 2            |        |        | 1     |             | 1 |
|-------|----------|---------|--------------|--------|--------|-------|-------------|---|
|       |          |         |              | /ISION | 15     |       |             |   |
|       |          |         | DESCRIPTION  |        |        | DATE  | APPROVED    |   |
|       | -Rear D  | loor    |              |        |        |       |             | F |
|       | -Fi      | ull Len | gth Vertical | Cha    | annel  |       |             | Е |
|       | -Side Pa | anels   |              |        |        |       |             | D |
|       |          |         |              |        |        |       |             | С |
|       |          |         |              |        |        |       |             | В |
| ANGLE | SCALE    |         |              | -      |        |       |             | A |
|       | 1:50     | A3      |              | B      | randed | CABIN | ETS<br>REV. |   |
| X1200 | mmX45U   |         |              |        | BC33   |       | A01         |   |
|       |          |         | 2            |        |        | 1     |             |   |