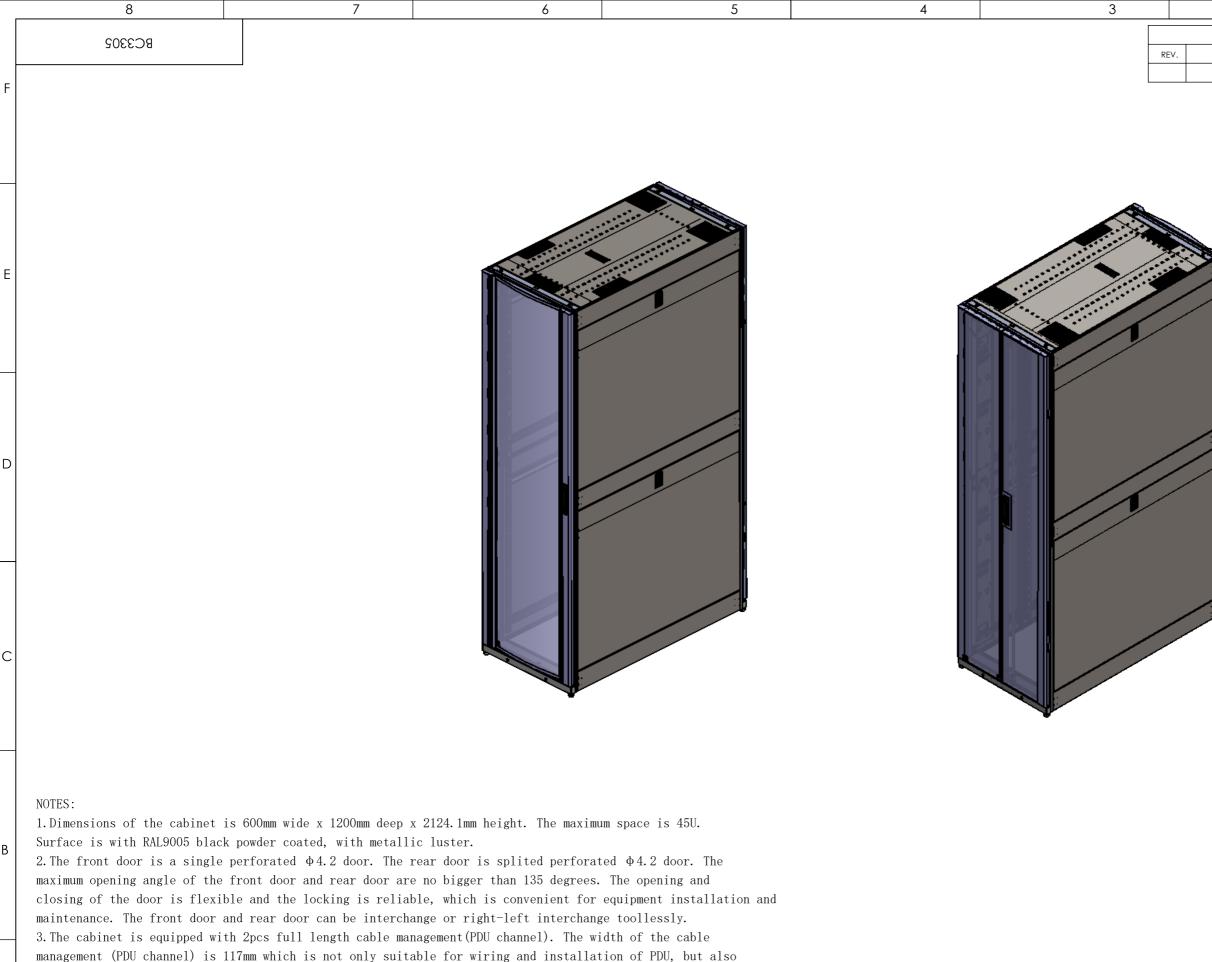

for installing the cable manager toollessly of RakworX PDU.

8

4. The cabinets are equipped with 4pcs mounting rails. The distance between the front door and the the front mounting rails is 77mm. The mounting rails are clearly marked with "U" number.

5. Tool-free installation of the top cover, multiple cable inlets, convenient access for a large number of cables. Half size side panels are convenient for transportation and disassemble.

7

6. Joining brackets are shipped with the cabinets for joining the cabinets. There are reserved holes at the bottom of the cabinet for installation of the anti-seismic brackets.