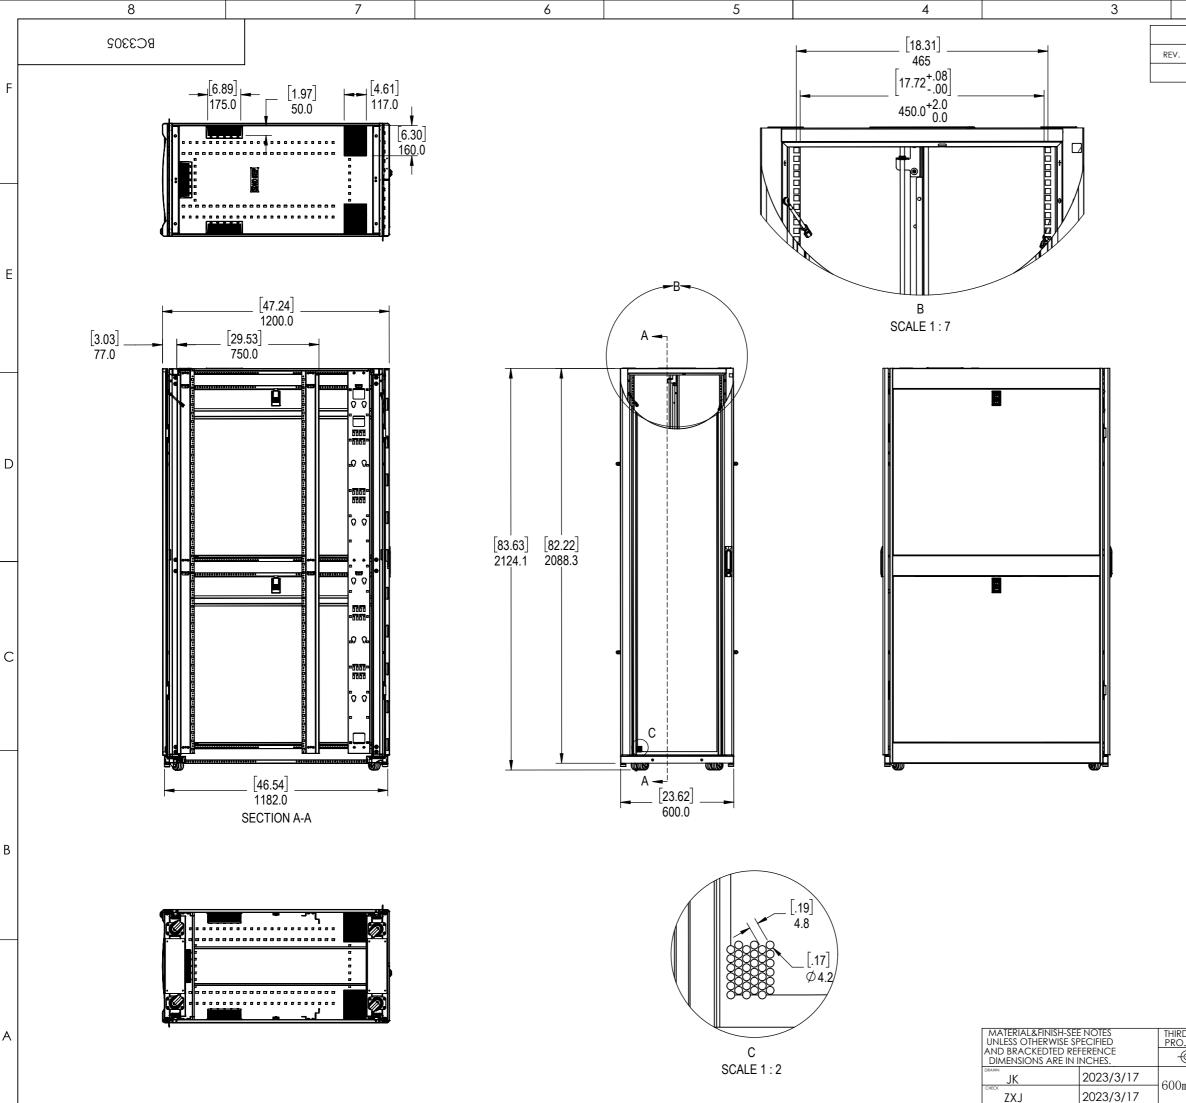

for installing the cable manager toollessly of RakworX PDU.

8

4. The cabinets are equipped with 4pcs mounting rails. The distance between the front door and the the front mounting rails is 77mm. The mounting rails are clearly marked with "U" number.

5. Tool-free installation of the top cover, multiple cable inlets, convenient access for a large number of cables. Half size side panels are convenient for transportation and disassemble.

7

6. Joining brackets are shipped with the cabinets for joining the cabinets. There are reserved holes at the bottom of the cabinet for installation of the anti-seismic brackets.