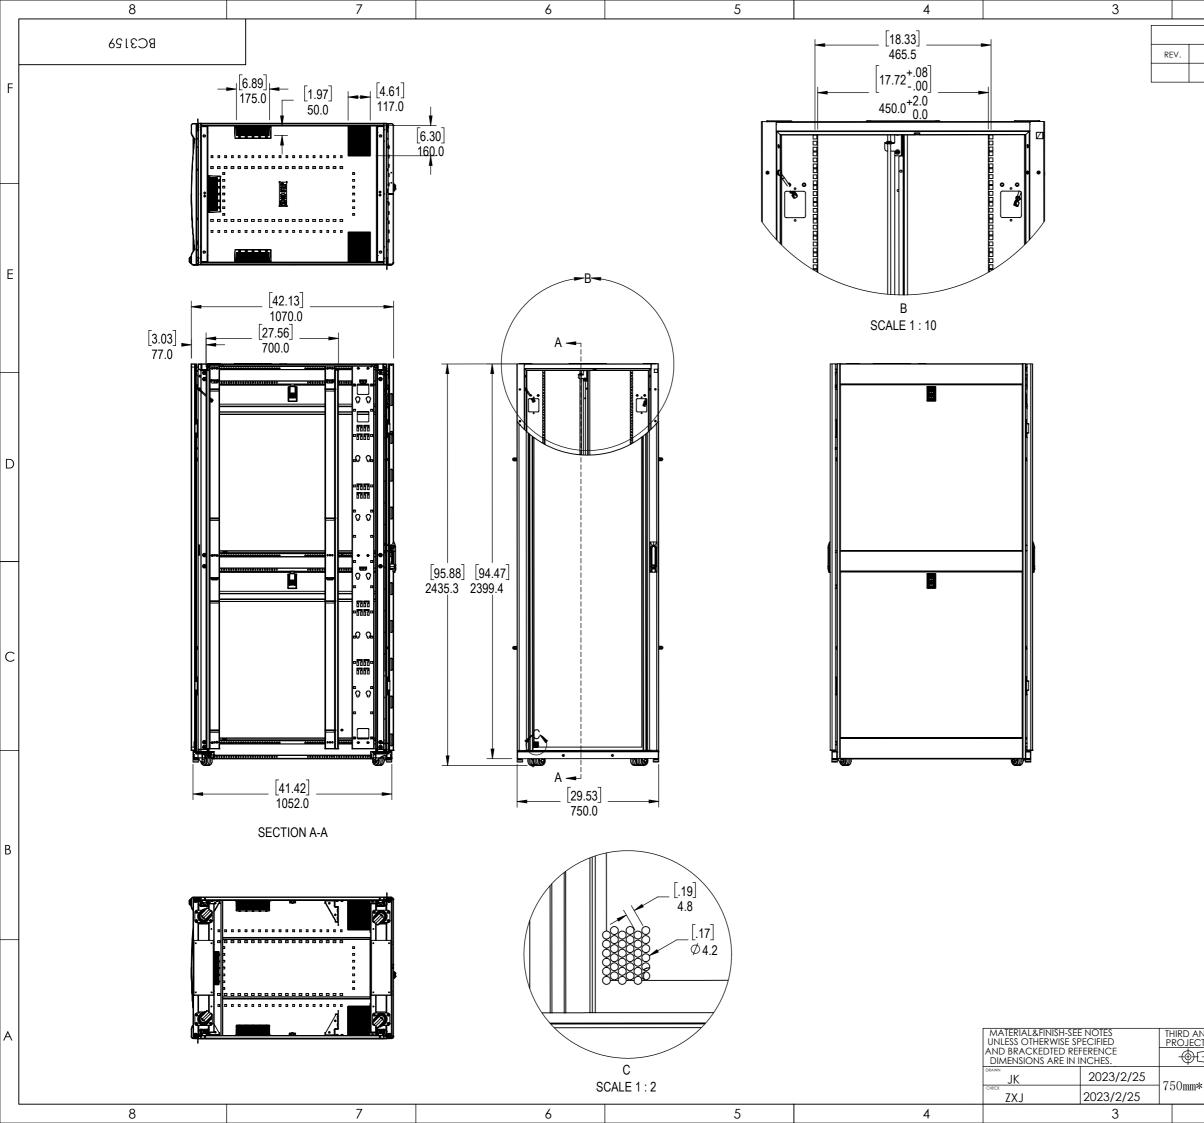

D

|       | scale<br>1:50  | A3 |   | Bı | randed CABINETS | ,   | A |
|-------|----------------|----|---|----|-----------------|-----|---|
| *1070 | <b>mm</b> *52U |    |   |    | BC3159          | A01 |   |
|       |                |    | 2 |    | 1               |     |   |

| 2                                      |         | 1     |             | 1 |
|----------------------------------------|---------|-------|-------------|---|
| REVISI<br>DESCRIPTION                  | ONS     | DATE  | APPROVED    |   |
|                                        |         |       |             | F |
|                                        |         |       |             | E |
|                                        |         |       |             | D |
|                                        | •       |       |             | С |
|                                        |         |       |             | В |
| NGLE SCALE<br>CTION SCALE<br>- 1:50 A3 | Branded | CABIN | ETS         | A |
| *1070mm*52U                            | BC31    |       | A01         |   |
| 2                                      |         | 1     | SHFET 3OF 3 |   |