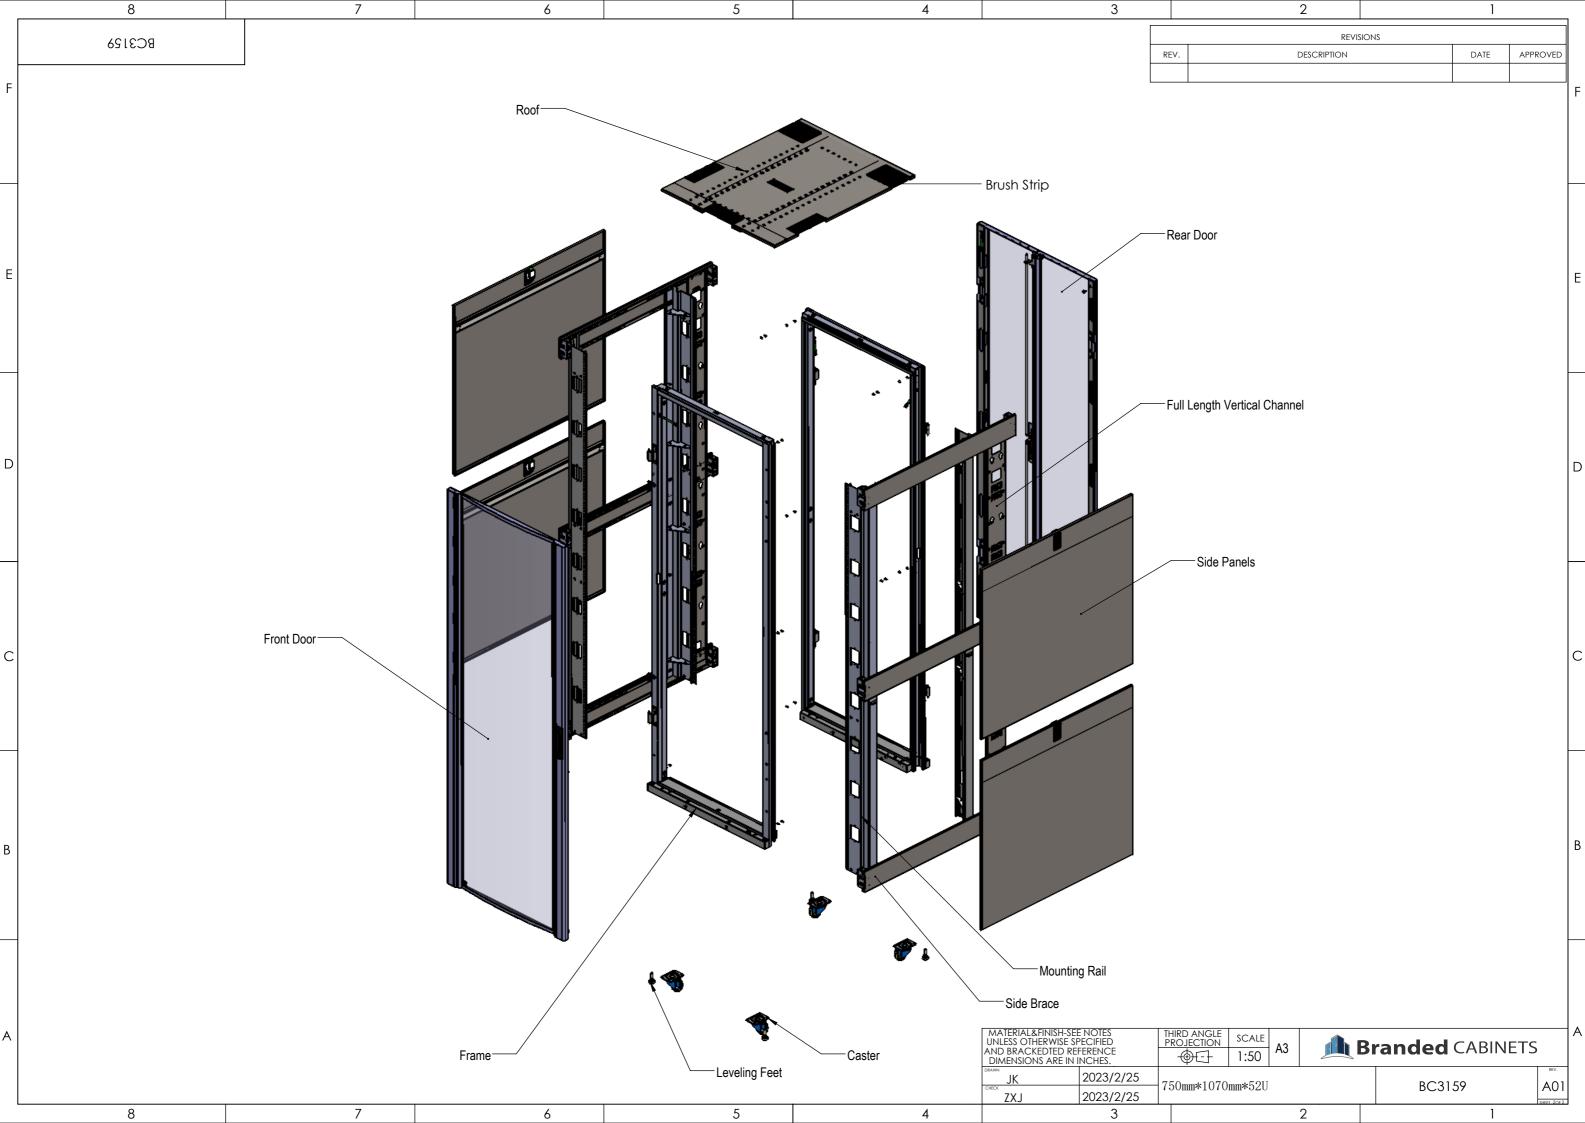

| 2           |      | 1        |  | _ |
|-------------|------|----------|--|---|
| REVIS       |      |          |  |   |
| DESCRIPTION | DATE | APPROVED |  |   |
|             |      |          |  |   |
|             |      |          |  | F |

| 2           |      | 1        |  |     |
|-------------|------|----------|--|-----|
| REVIS       |      |          |  |     |
| DESCRIPTION | DATE | APPROVED |  |     |
|             |      |          |  |     |
|             |      |          |  | l r |