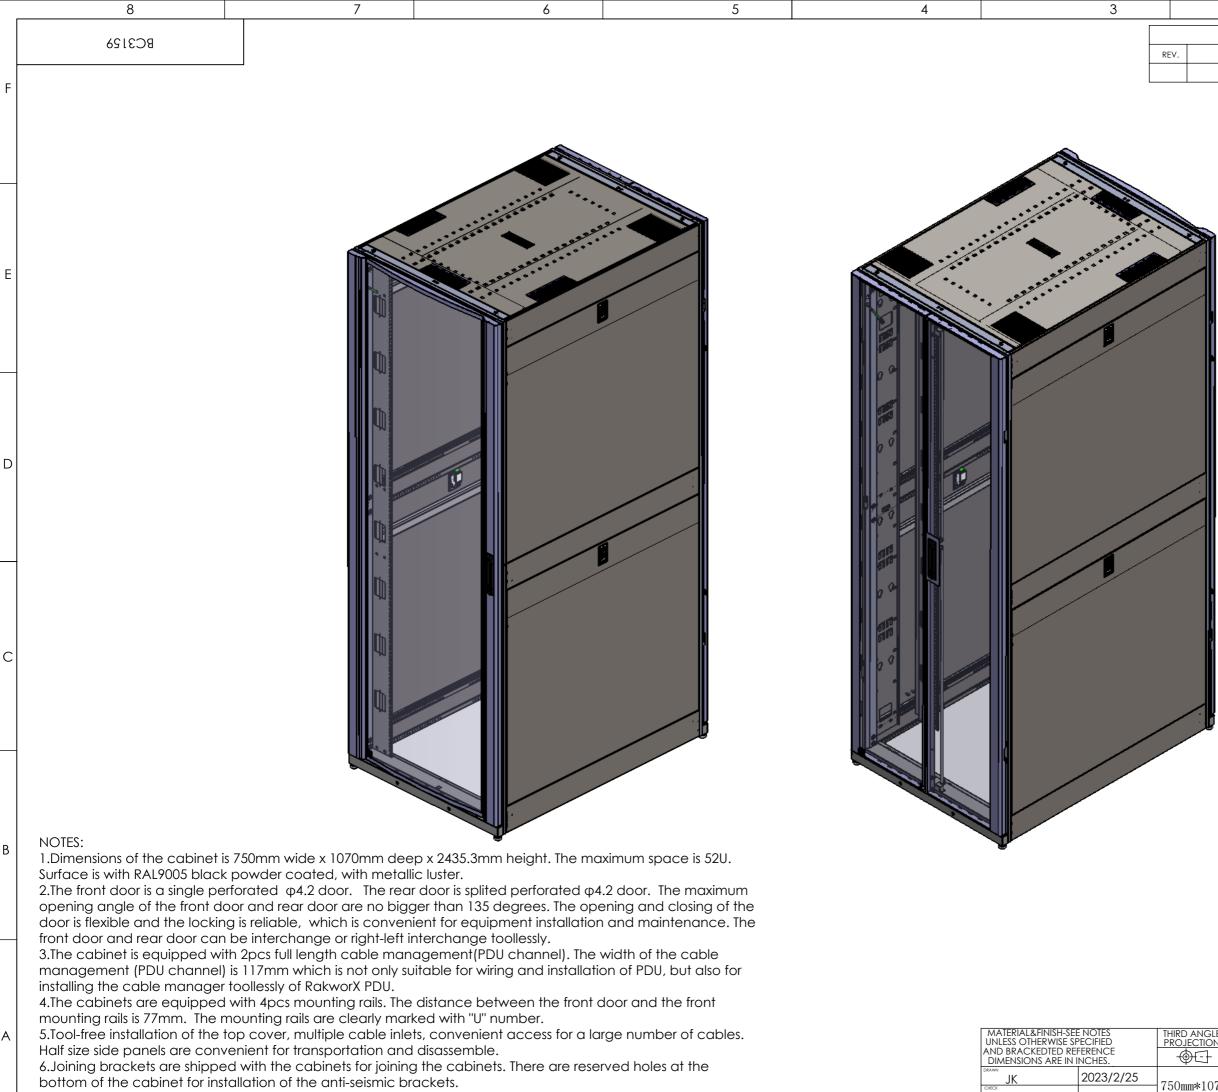

|   |   |   |   |   |  | 2023/2/25 | 100000000000000000000000000000000000000 |
|---|---|---|---|---|--|-----------|-----------------------------------------|
| 8 | 7 | 6 | 5 | 4 |  | 3         |                                         |